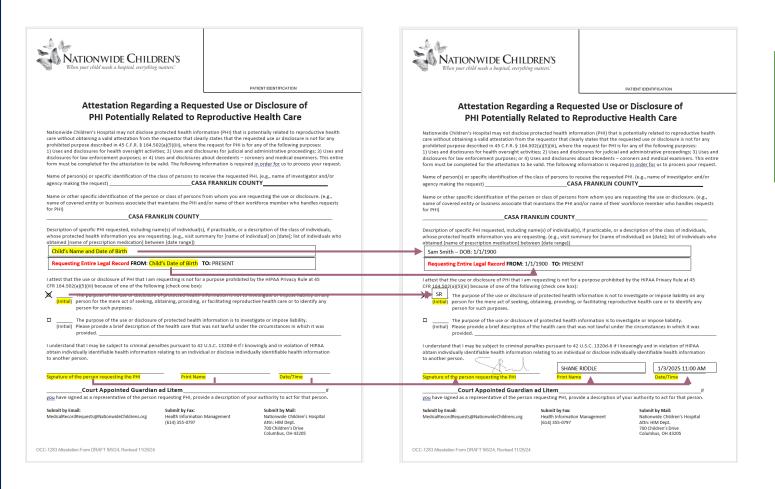

### **NCH Request Process**

- 3. Go to **CASA Resources** and select the **NCH Attestation Form** from the "Request Medical Records" section
- 4. Navigate to the highlighted areas ONLY and add the required information:

#### **IMPORTANT:**

The child's information and date range of request must match your request form or the request will be denied.