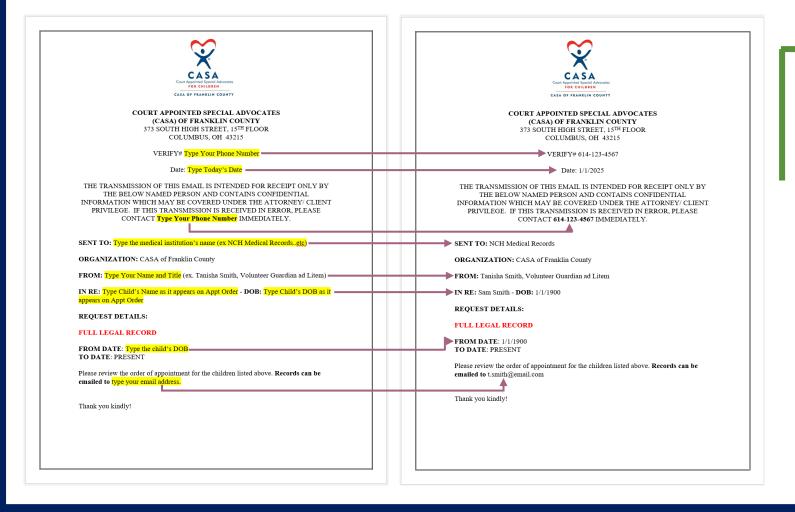

### **NCH Request Process**

- Click the link to download the request form → CASA Medical Record Request Form
- 2. Navigate to the highlighted areas and add the required information:

#### **Requesting Updated Records?**

If you are sending a request for updated records, the "FROM DATE" will be the date of the last request send. For example, you sent a request on May 1st for records. In August, you want to see their medical encounters since May 1st. In the "FROM DATE" you will write "5/1/2024" to show you want records since May 1st. This ensures you do not gather their entire lifetime record again.

#### **IMPORTANT:**

The child's information and date range of request must match your request form or the request will be denied.