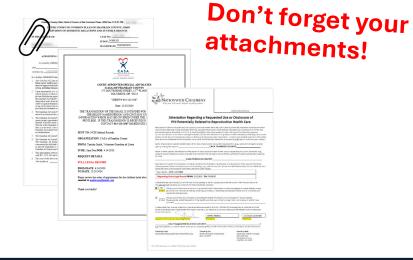

Cheers,

<Your Name, Title, Phone Number>

- ☐ Copy/Paste email address
- ☐ Copy/Paste/Customize email message
- ☐ Attach the Record Request form & Attestation Form
- ☐ If a ward, attach the Order of Appointment
- ☐ If an adult or minor parent, attach the ROI
- ☐ Send one email per child